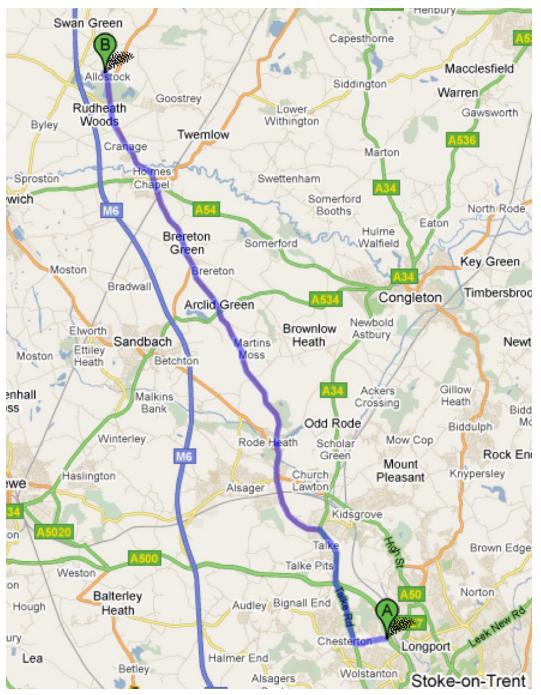

## Bradwell Crematorium (A) to Allostock Village Hall (B)

| 0 miles    | Leave gates of Crematorium                                                                                         |
|------------|--------------------------------------------------------------------------------------------------------------------|
| 300 yds    | Over Roundabout 3rd exit (Bursley Way)                                                                             |
| 600 yds    | Turn Right @ T Junction                                                                                            |
| 800 yds    | Turn Right @ Traffic Lights onto A34                                                                               |
| 1.1 miles  | Over Roundabout 2nd exit (Talke Road) A34 Congleton                                                                |
| 2.2 miles  | Over Roundabout 2nd exit A34 Congleton                                                                             |
| 2.5 miles  | Over Roundabout 2nd exit A34 Congleton                                                                             |
| 3.7 miles  | Straight on @ Traffic Lights (A50) <u><i>Warrington</i></u><br>(Linley Road) & "Caldwell Tavern" on Righthand side |
| 5.5 miles  | Straight on @ Traffic Lights (A50)                                                                                 |
| 8.1 miles  | Straight on @ Traffic Lights (A50)                                                                                 |
| 9.9 miles  | Straight on @ Traffic Lights A50 <i>Holmes Chapel</i><br>"Zest" Indian Restaurant on Righthand side                |
| 13.3 miles | Straight on @ Traffic Lights A50 (London Road)<br>Through Holmes Chapel                                            |
| 13.6 miles | Straight over 2 Mini Roundabouts A50 Knutsford                                                                     |
| 16.3 miles | Turn Left on Righthand Bend (Chapel Lane)                                                                          |
| 16.4 miles | On Lefthand Bend go Straight on signed "Village Hall"                                                              |
| 16.5 miles | Enter Village Hall on left and park on grass                                                                       |